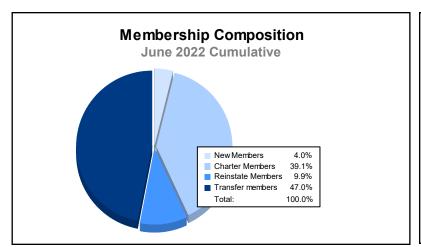

District 381 As of June 2022 Cumulative

| Year      | New<br>Clubs | Dropped<br>Clubs | Gain/<br>Loss<br>Clubs | New<br>Members | Charter<br>Members | Reinstate<br>Members | Transfer<br>Members | Total<br>Member<br>Added | Total<br>Members<br>Dropped | Gain/<br>Loss<br>Members |
|-----------|--------------|------------------|------------------------|----------------|--------------------|----------------------|---------------------|--------------------------|-----------------------------|--------------------------|
| 2017-2018 | 44           | 3                | 41                     | 1,935          | 1,586              | 22                   | 70                  | 3,613                    | 1,915                       | 1,698                    |
| 2018-2019 | 0            | 2                | -2                     | 284            | 67                 | 1                    | 127                 | 479                      | 2,466                       | -1,987                   |
| 2019-2020 | 0            | 0                | 0                      | 2              | 83                 | 6                    | 154                 | 245                      | 1,867                       | -1,622                   |
| 2020-2021 | 0            | 0                | 0                      | 1,629          | 46                 | 11                   | 140                 | 1,826                    | 1,455                       | 371                      |
| 2021-2022 | 0            | 0                | 0                      | 6              | 59                 | 15                   | 71                  | 151                      | 1,293                       | -1,142                   |
| Average   | 9            | 1                | 8                      | 771            | 368                | 11                   | 112                 | 1,263                    | 1,799                       | -536                     |