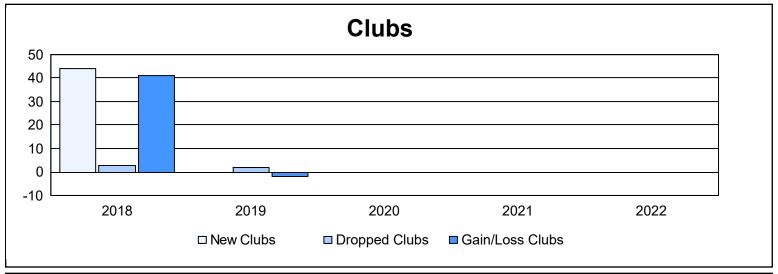

District 381 As of June 2022 Cumulative

| Year      | New<br>Clubs | Dropped<br>Clubs | Gain/<br>Loss<br>Clubs | New<br>Members | Charter<br>Members | Reinstate<br>Members | Transfer<br>Members | Total<br>Member<br>Added | Total<br>Members<br>Dropped | Gain/<br>Loss<br>Members |
|-----------|--------------|------------------|------------------------|----------------|--------------------|----------------------|---------------------|--------------------------|-----------------------------|--------------------------|
| 2017-2018 | 44           | 3                | 41                     | 1,935          | 1,586              | 22                   | 70                  | 3,613                    | 1,915                       | 1,698                    |
| 2018-2019 | 0            | 2                | -2                     | 284            | 67                 | 1                    | 127                 | 479                      | 2,466                       | -1,987                   |
| 2019-2020 | 0            | 0                | 0                      | 2              | 83                 | 6                    | 154                 | 245                      | 1,867                       | -1,622                   |
| 2020-2021 | 0            | 0                | 0                      | 1,629          | 46                 | 11                   | 140                 | 1,826                    | 1,455                       | 371                      |
| 2021-2022 | 0            | 0                | 0                      | 6              | 59                 | 15                   | 71                  | 151                      | 1,293                       | -1,142                   |
| Average   | 9            | 1                | 8                      | 771            | 368                | 11                   | 112                 | 1,263                    | 1,799                       | -536                     |